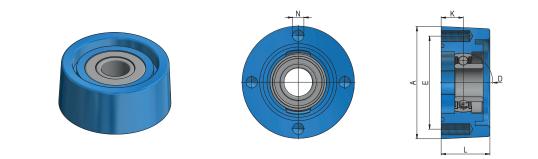

## CIRCULAR CAST HOUSING UNIT WITH BEARING - LSGR TYPE

LSGR205FS

Circular Cast Housing Unit with Bearing - LSGR type Designation of Housing Unit with Bearing Dimensions mm 1111 D Е L Κ Α Ν 99 52 82 43 19,5 4xM10 LSGR205FS