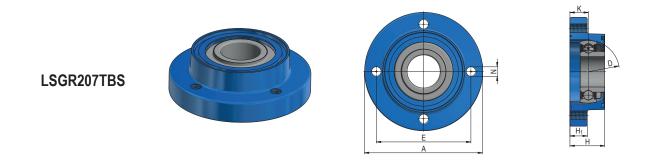

| Circular Cast Housing Unit with Bearing - LSGR type |    |     |    |                |    |       |                                             |
|-----------------------------------------------------|----|-----|----|----------------|----|-------|---------------------------------------------|
| Dimensions<br>mm                                    |    |     |    |                |    |       | Designation of Housing Unit<br>with Bearing |
| А                                                   | D  | E   | н  | H <sub>1</sub> | к  | N     |                                             |
| 125                                                 | 72 | 100 | 40 | 20             | 21 | 4xM12 | LSGR207TBS                                  |